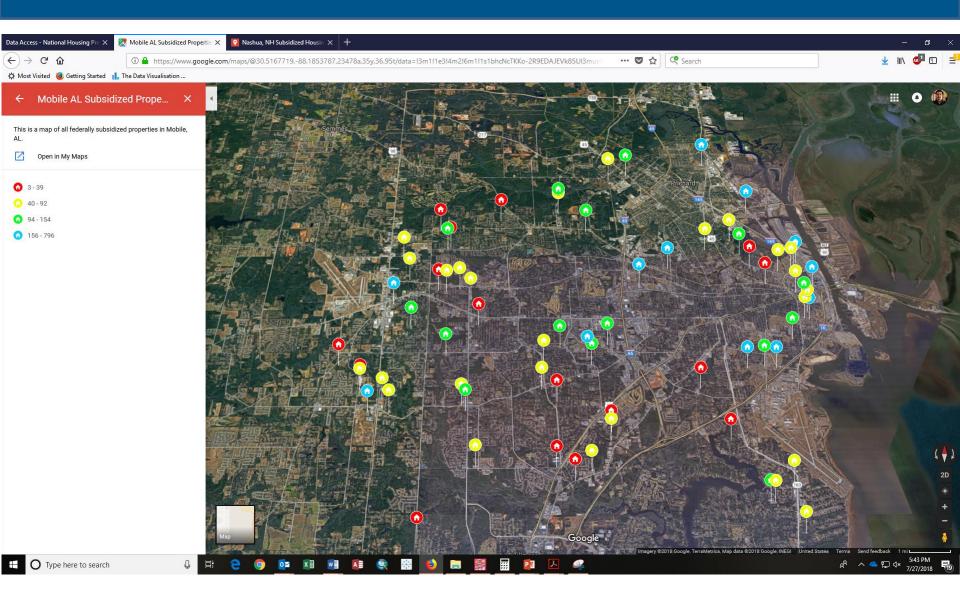

### Finding Residents of Subsidized Housing

Using the National Housing Preservation Database (NHPD) for Voter Engagement Efforts

### How can we use the NHPD for voter engagement?

- NHPD can also serve as a starting point to guide voter engagement efforts and begin building a voter list for residents of assisted housing.
- We'll walkthrough how to identify assisted properties and share that data through a map.
  - Using tools that are free and accessible to people of all skill levels (NHPD and Google Maps).