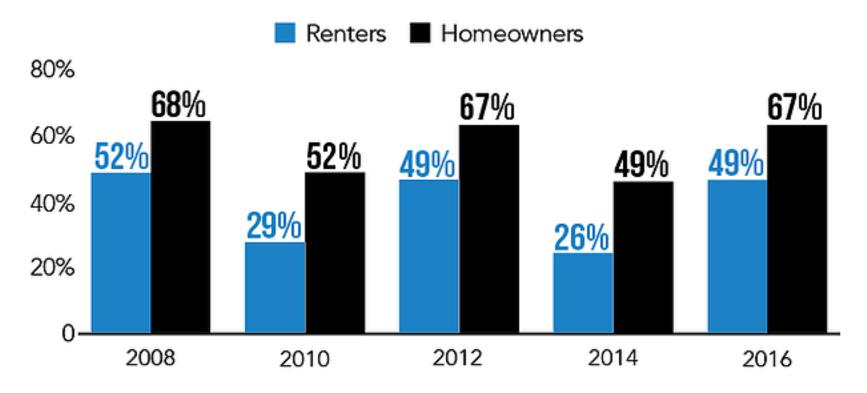

### U.S. CITIZENS WHO REPORTED VOTING IN NATIONAL ELECTIONS By Housing Tenure (2008 to 2016)

Source: November 2006-2016 Current Population Survey data