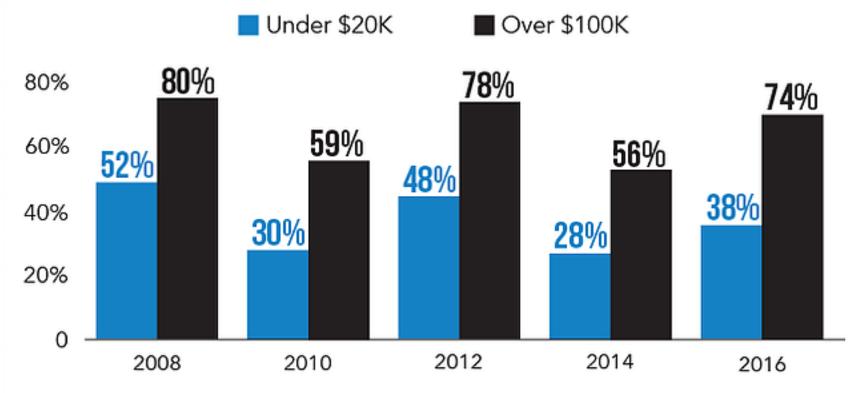

### U.S. CITIZENS WHO REPORTED VOTING IN NOVEMBER Elections by Family income (2008 to 2016)

Source: November 2006-2016 Current Population Survey data

of the public agrees that elected officials are not paying enough attention to the cost of housing and the need for more affordable housing. say they are more likely to vote for a candidate that has a detailed plan for making housing more affordable.