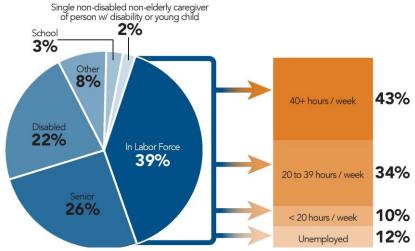

# Who Lives in Subsidized Housing?

- Families with children
- Seniors
- People with disabilities
- Low-wage workers
- Caretakers